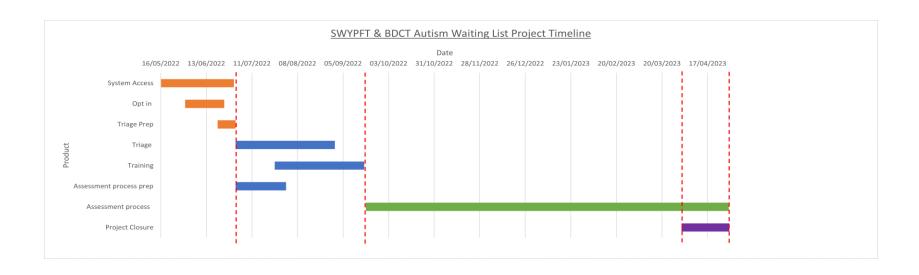

## Bradford Autism Project Outline Flow 2022

This plan is contingent on recruitment to posts:

Physician Associate recruited to post.
Assistant Psychologist interviews 11/07/2022

Complete Complete

DNA Leave